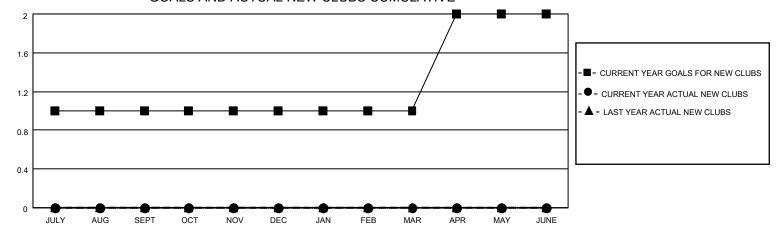

## District 19 I

| Clubs RESULTS FOR 2021-2022 |   |   |   | Members RESULTS FOR 2021-2022 |    |    |    |
|-----------------------------|---|---|---|-------------------------------|----|----|----|
|                             |   |   |   |                               |    |    |    |
| JULY/AUG/SEPT               | 1 | 0 | 0 | JULY/AUG/SEPT                 | 3  | 22 | 28 |
| OCT/NOV/DEC                 | 0 | 0 | 0 | OCT/NOV/DEC                   | 23 | 43 | 44 |
| JAN/FEB/MAR                 | 0 | 0 | 0 | JAN/FEB/MAR                   | 23 | 26 | 22 |
| APR/MAY/JUNE                | 1 | 0 | 0 | APR/MAY/JUNE                  | 3  | 0  | 0  |

#### GOALS AND ACTUAL NEW CLUBS CUMULATIVE

Results as of: 3/31/2022