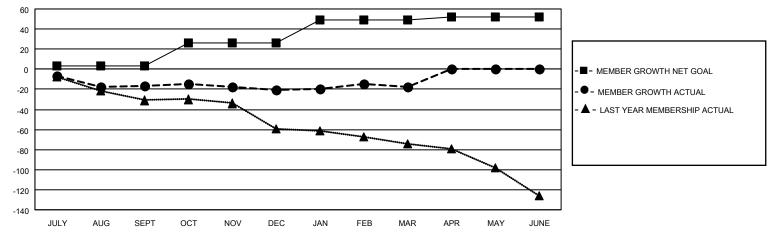

## District 19 I

| Clubs RESULTS FOR 2021-2022 |   |   |   | Members RESULTS FOR 2021-2022 |    |    |    |
|-----------------------------|---|---|---|-------------------------------|----|----|----|
|                             |   |   |   |                               |    |    |    |
| JULY/AUG/SEPT               | 1 | 0 | 0 | JULY/AUG/SEPT                 | 3  | 22 | 28 |
| OCT/NOV/DEC                 | 0 | 0 | 0 | OCT/NOV/DEC                   | 23 | 43 | 44 |
| JAN/FEB/MAR                 | 0 | 0 | 0 | JAN/FEB/MAR                   | 23 | 26 | 22 |
| APR/MAY/JUNE                | 1 | 0 | 0 | APR/MAY/JUNE                  | 3  | 0  | 0  |

#### GOALS AND ACTUAL MEMBERS CUMULATIVE

| DROPPED CLUBS: 0 |    | 26 CLUBS OF 48 ADDED 1 OR<br>MORE NEW MEMBERS | GENDER DISTRIBUTION                 |              |  |
|------------------|----|-----------------------------------------------|-------------------------------------|--------------|--|
|                  |    | WORL NEW MEMBERS                              | MALE 672 (60.11%)                   |              |  |
|                  |    |                                               | FEMALE                              | 446 (39.89%) |  |
| DROPPED MEMBERS  |    |                                               | NON BINARY                          | 0 (0.00%)    |  |
|                  |    |                                               | PREFER NOT TO ANSWER                | 0 (0.00%)    |  |
| DECEASED         | 12 |                                               |                                     |              |  |
| CLUB CANCELLED   | 0  | CLICK HERE FOR CUMULATIVE                     | TOTAL FAMILY UNIT MEMBERS 213       |              |  |
| OTHER            | 82 | MEMBERSHIP DATA                               |                                     |              |  |
| TOTAL            | 94 |                                               | FAMILY MEMBERS PAYING HALF DUES 107 |              |  |
|                  |    |                                               |                                     |              |  |

Results as of: 3/31/2022